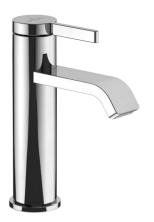

### DAWN SINGLE LEVER BASIN MIXER WITHOUT POP UP WASTE

#### PRODUCT INFORMATION

| Model               | TVW10610315261               |
|---------------------|------------------------------|
| Collection          | Dawn                         |
| Finish              | Polished Chrome              |
| Water Flow          | max. 5 l/min                 |
| Cartridge           | 25 mm with ceramic disc      |
| Faucet Height       | 166 mm                       |
| Aerator Height      | 100 mm                       |
| Projection of Spout | 100 mm                       |
| Pop-up waste        | without                      |
| Aerator             | 24 x 6 mm (RC)               |
| Faucet Material     | Low Lead Brass               |
| Red/Blue Indexing   | On Lever                     |
| Supply Hoses        | 2 x M8 x G3/8" screw-in high |
|                     | pressure hoses               |
| Salt Spray Test     | 200 hours (according EN 248) |