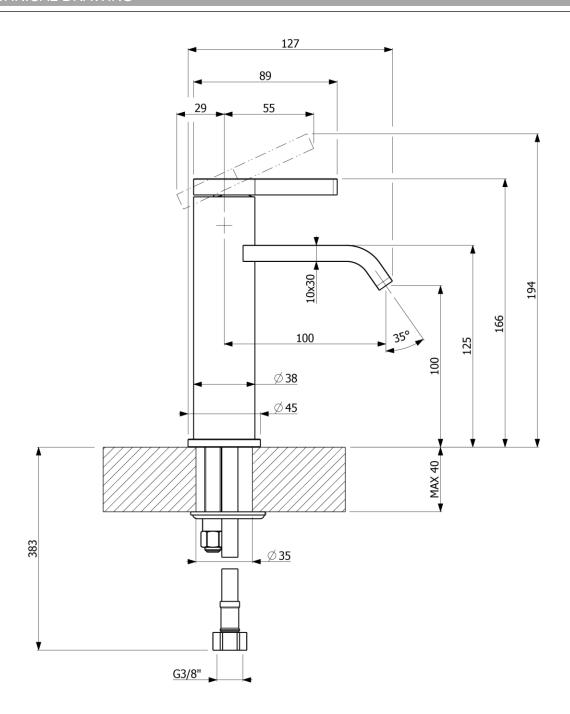

## TECHNICAL DRAWING

05.04.2017 2

#### PRODUCT INFORMATION

| Model               | TVW10610315261               |
|---------------------|------------------------------|
| Collection          | Dawn                         |
| Finish              | Polished Chrome              |
| Water Flow          | max. 5 l/min                 |
| Cartridge           | 25 mm with ceramic disc      |
| Faucet Height       | 166 mm                       |
| Aerator Height      | 100 mm                       |
| Projection of Spout | 100 mm                       |
| Pop-up waste        | without                      |
| Aerator             | 24 x 6 mm (RC)               |
| Faucet Material     | Low Lead Brass               |
| Red/Blue Indexing   | On Lever                     |
| Supply Hoses        | 2 x M8 x G3/8" screw-in high |
|                     | pressure hoses               |
| Salt Spray Test     | 200 hours (according EN 248) |