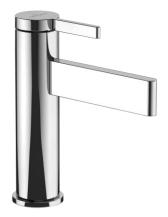

# DAWN SINGLE LEVER BASIN MIXER WITHOUT POP UP WASTE

#### PRODUCT INFORMATION

| Model               | TVW10610315161               |
|---------------------|------------------------------|
| Collection          | Dawn                         |
| Finish              | Polished Chrome              |
| Water Flow          | max. 5 l/min                 |
| Cartridge           | 25 mm with ceramic disc      |
| Faucet Height       | 166 mm                       |
| Aerator Height      | 100 mm                       |
| Projection of Spout | 110 mm                       |
| Pop-up waste        | without                      |
| Aerator             | 24 x 6 mm (RC)               |
| Faucet Material     | Low Lead Brass               |
| Red/Blue Indexing   | On Lever                     |
| Supply Hoses        | 2 x M8 x G3/8" screw-in high |
|                     | pressure hoses               |
| Salt Spray Test     | 200 hours (according EN 248) |