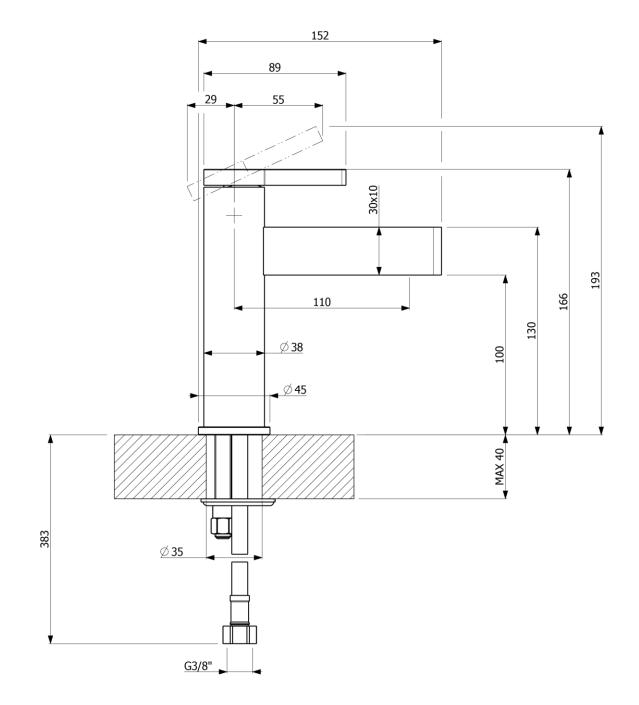

### TECHNICAL DRAWING

#### PRODUCT INFORMATION

| Model               | TVW10610315161               |
|---------------------|------------------------------|
| Collection          | Dawn                         |
| Finish              | Polished Chrome              |
| Water Flow          | max. 5 l/min                 |
| Cartridge           | 25 mm with ceramic disc      |
| Faucet Height       | 166 mm                       |
| Aerator Height      | 100 mm                       |
| Projection of Spout | 110 mm                       |
| Pop-up waste        | without                      |
| Aerator             | 24 x 6 mm (RC)               |
| Faucet Material     | Low Lead Brass               |
| Red/Blue Indexing   | On Lever                     |
| Supply Hoses        | 2 x M8 x G3/8" screw-in high |
|                     | pressure hoses               |
| Salt Spray Test     | 200 hours (according EN 248) |