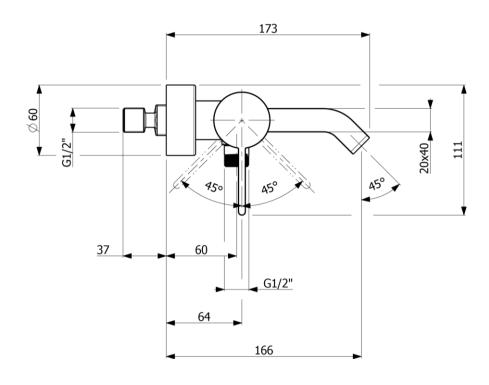

## DAWN WALL MOUNTED SINGLE LEVER BATH & SHOWER MIXER

## TECHNICAL DRAWING

05.04.2017