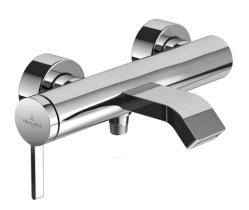

## DAWN WALL MOUNTED SINGLE LEVER BATH & SHOWER MIXER

## PRODUCT INFORMATION

| Model               | TVT10650115261               |
|---------------------|------------------------------|
| Collection          | Dawn                         |
| Finish              | Polished Chrome              |
| Water Flow at 3bar  | 16,5 l/min                   |
| Projection of Spout | 166 mm                       |
| Cartridge           | with ceramic disc            |
| Discreet Diverter   | Automatic                    |
| S-Connector         | 2 x G½" x G¾" included       |
| Screw-on Rosettes   | 2 x included                 |
| Aerator             | 32 x 8 mm (RC)               |
| Faucet Material     | Low Lead Brass               |
| Red/Blue Indexing   | On Lever                     |
| Check Valve         | in shower outlet included    |
| Shower outlet       | G½"                          |
| Salt Spray Test     | 200 hours (according EN 248) |