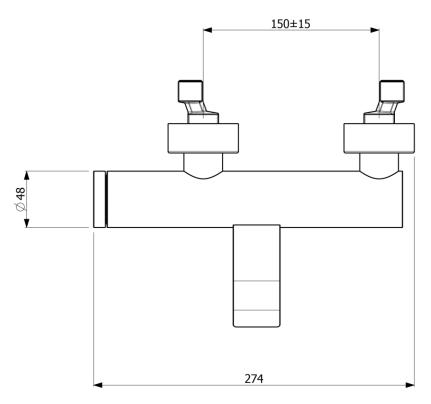

## DAWN WALL MOUNTED SINGLE LEVER BATH & SHOWER MIXER

## TECHNICAL DRAWING

05.04.2017